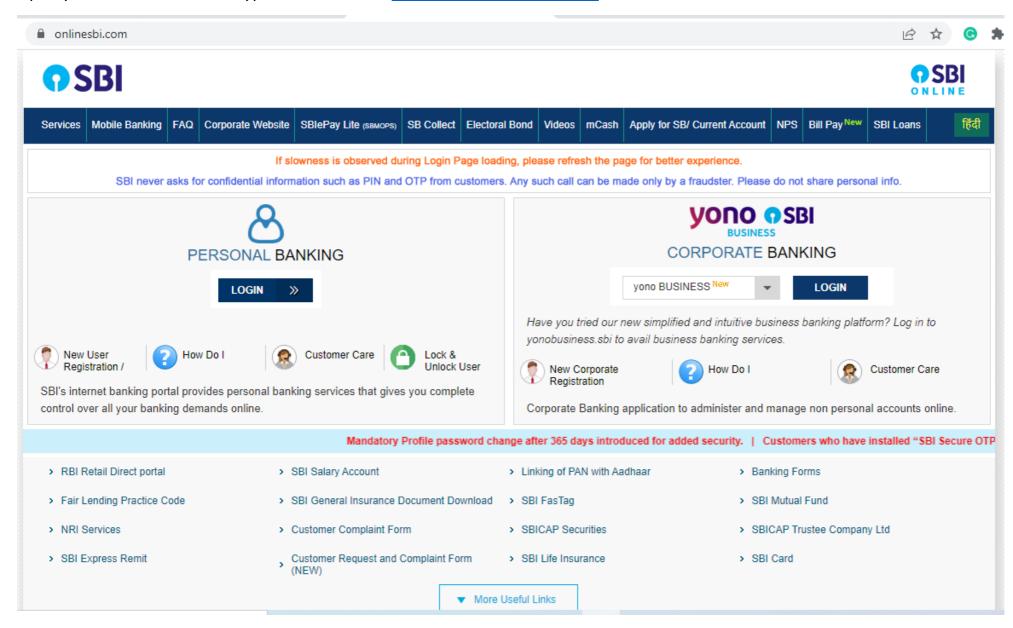

## Step 1

Open your web browser and type in or click here <a href="https://www.onlinesbi.com">https://www.onlinesbi.com</a>