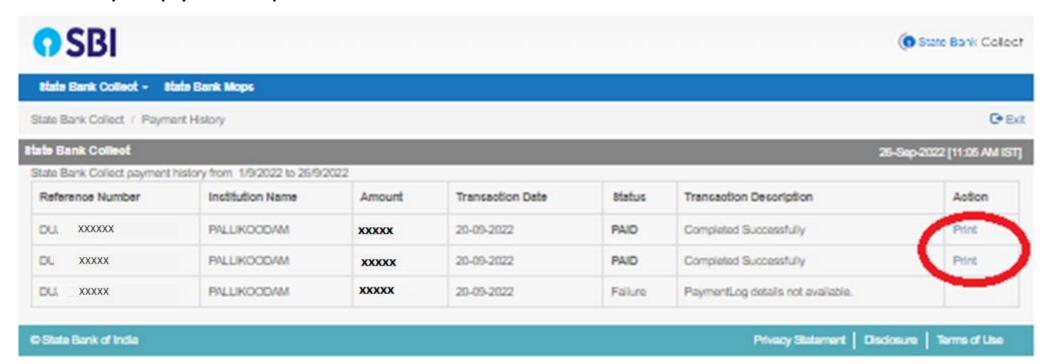

|          |  |  |  |
| (Mobile Number provided at the time of making payment)                                                          |          |  |  |  |
| Enter the text as shown in the image *                                                                          |          |  |  |  |
| Go                                                                                                              |          |  |  |  |
| <ul> <li>Mandatory fields are marked with an asterisk (*)</li> <li>Date range cannot exceed one year</li> </ul> |          |  |  |  |

## Method 1

**Fill in the highlighted fields and press "GO".** Please note that the Date of Birth/Mobile Number should be the **same as those provided at the time of payment.** 



## Print the required payment receipt.



# **Print Receipt**





### PALLIKOODAM

VADAVATHOOR P.O, KOTTAYAM 10 , , KOTTAYAM-686010 Date: 20-Sep-2022

| Receipt for State Bank Collect Payment |                                     |
|----------------------------------------|-------------------------------------|
| 8BCollect Reference Number             | DU XXXX                             |
| Category                               | TERM I FEES                         |
| ADMISSION NO                           |                                     |
| NAME                                   | XXX                                 |
| CLASS                                  | 3                                   |
|                                        |                                     |
| TUITION FEE 8