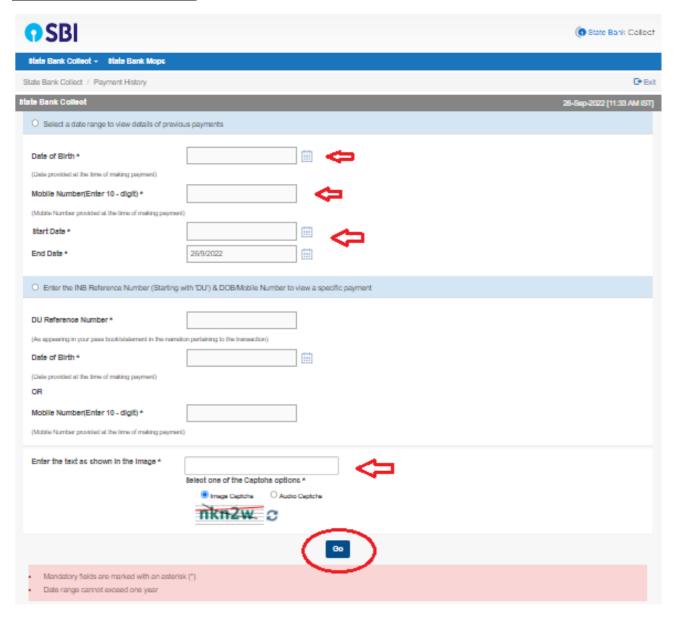

| O Enter the INB Reference Number (Starting with 'DU') & DOB/Mobile Number to view a specific payment            | Method 2 |  |  |  |
|-----------------------------------------------------------------------------------------------------------------|----------|--|--|--|
| DU Reference Number *                                                                                           |          |  |  |  |
| (As appearing in your pass book/statement in the narration pertaining to the transaction)                       |          |  |  |  |
| Date of Birth *                                                                                                 |          |  |  |  |
| (Date provided at the time of making payment)  OR                                                               |          |  |  |  |
| Mobile Number(Enter 10 - digit) *                                                                               |          |  |  |  |
| (Mobile Number provided at the time of making payment)                                                          |          |  |  |  |
| Enter the text as shown in the image *                                                                          |          |  |  |  |
| Go                                                                                                              |          |  |  |  |
| <ul> <li>Mandatory fields are marked with an asterisk (*)</li> <li>Date range cannot exceed one year</li> </ul> |          |  |  |  |

## Method 1

**Fill in the highlighted fields and press "GO".** Please note that the Date of Birth/Mobile Number should be the **same as those provided at the time of payment.** 