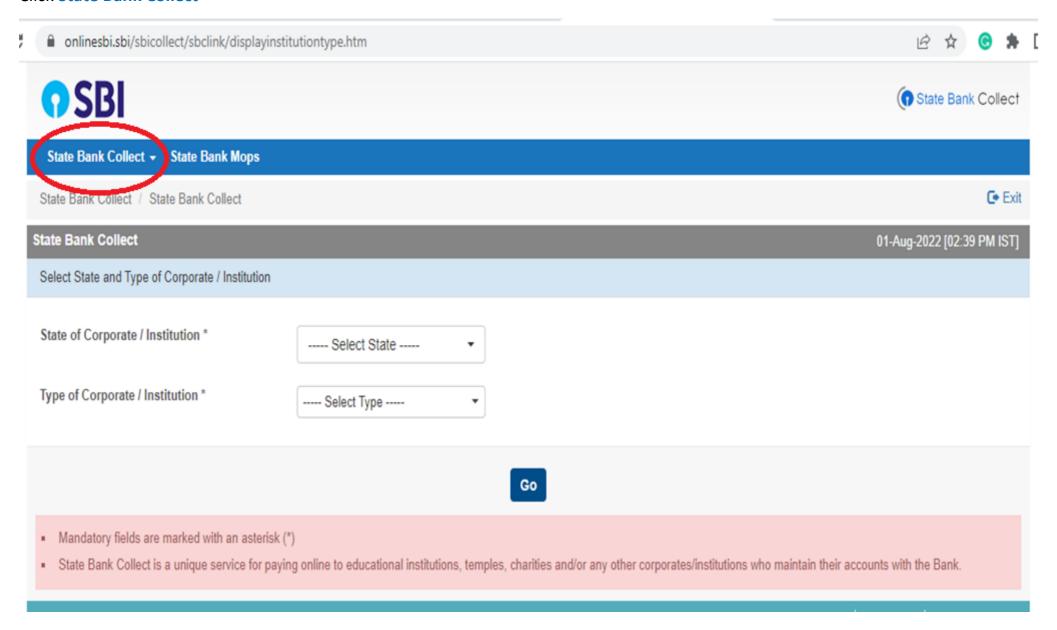

oncerned with such a request.
- > Bank takes no responsibility in respect of the services provided and User shall not be entitled to make any claim against the Bank for deficiency in the services provided by the Corporate Customer.
- > The User shall not publish, display, upload or transmit any information prohibited under Rule 3(2) of the Information Technology (Intermediaries guidelines) Rules, 2011.
- > In case of non-compliance of the terms and conditions of usage by the User, the Bank has the right to immediately terminate the access or usage rights of the User to the computer resource of the Bank and remove the non-compliant information.
- I have read and accepted the terms and conditions stated above.

  (Click Check Box to proceed for payment.)



### **Click State Bank Collect**



## **Click Payment History**



Fill in the required data to download/print your receipt using any of the two methods given.

| SBI                                                    |                     |                            |  |  |
|--------------------------------------------------------|---------------------|----------------------------|--|--|
| State Bank Collect ▼ State Bank Mops                   |                     |                            |  |  |
| State Bank Collect / Payment History                   |                     | <b>C</b> ◆ Exit            |  |  |
| State Bank Collect                                     |                     | 01-Aug-2022 [02:51 PM IST] |  |  |
| O Select a date range to view details of previous      | s payments Method 1 |