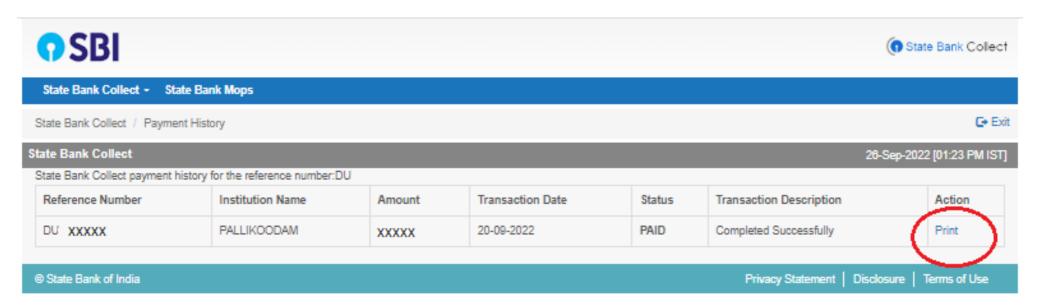

## Print the required payment receipt.

# **Print Receipt**

### PALLIKOODAM

VADAVATHOOR P.O, KOTTAYAM 10 , , KOTTAYAM-686010 Date: 20-Sep-2022

| Receipt for State Bank Collect Payment |                                     |
|----------------------------------------|-------------------------------------|
| 8BCollect Reference Number             | DU XXXX                             |
| Category                               | TERM I FEES                         |
| ADMISSION NO                           |                                     |
| NAME                                   | XXX                                 |
| CLASS                                  | 3                                   |
|                                        |                                     |
| TUITION FEE 8                          | XXX-                                |
| EXTRACURRICULAR ACTIVITIE8             | 600                                 |
| COUNCIL REGISTRATION                   | 0                                   |
| I 8C ( XII) EXAM FEE 8                 | 0                                   |
| ICSE (X) EXAM FEE 8                    | 0                                   |
| CAREER COUNSELLING                     | 0                                   |
| Transaction charge                     | 0.00                                |
| Total Amount (in Figures)              | xxx                                 |
| Total Amount (In Words)                | Rupees XXXXX                        |
| Remarks                                |                                     |
| Notification 1                         |                                     |
| Notification 2                         |                                     |
|                                        | Fees once paid will not be refunded |
|                                        |                                     |