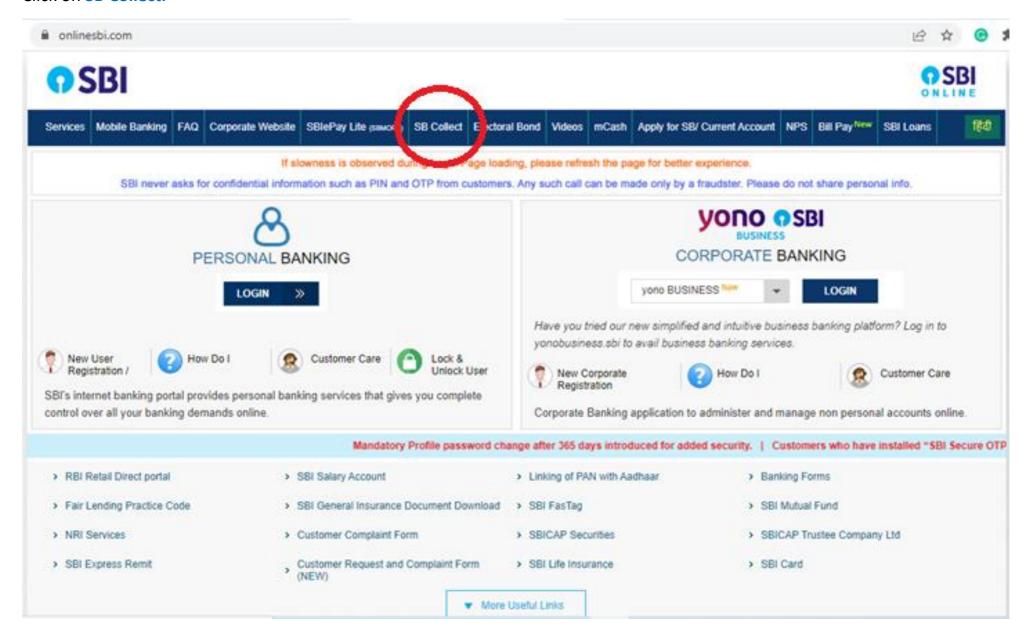

## Step by Step Guide to download your payment receipt for school fees paid online.

## Step 1

Open your web browser and type in or click here <a href="https://www.onlinesbi.com">https://www.onlinesbi.com</a>



#### Click on SB Collect.



#### Click the Check Box and Click PROCEED



- > Bank shall not be responsible, in any way, for the quality or merchantability of any product/merchandise or any of the services related thereto, whatsoever, offered to the User by the Corporate Customer. Any disputes regarding the same or delivery of the Service or otherwise will be settled between Corporate Customer and the User and Bank shall not be a party to any such dispute. Any request for refund by the User on any grounds whatsoever should be taken up directly with the Corporate Customer and the Bank will not be concerned with such a request.
- > Bank takes no responsibility in respect of the services provided and User shall not be entitled to make any claim against the Bank for deficiency in the services provided by the Corporate