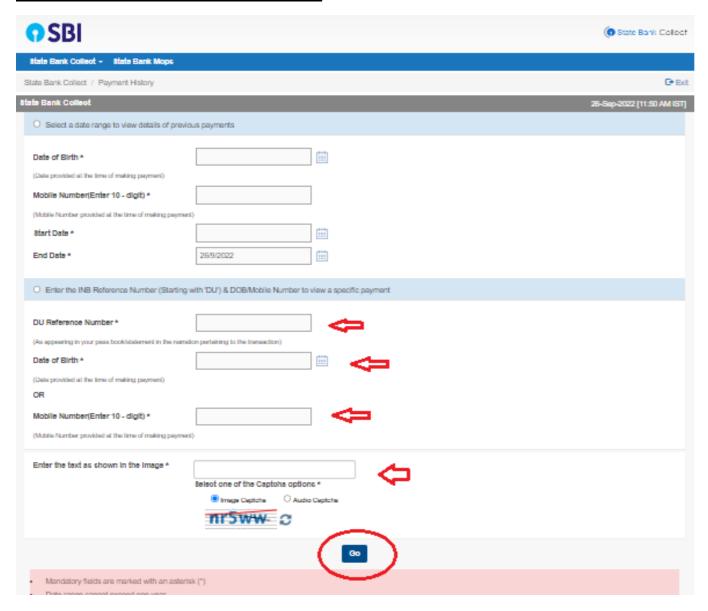

| O Enter the INB Reference Number (Starting with 'DU') & DOB/Mobile Number to view a specific payment            | Method 2 |  |  |  |
|-----------------------------------------------------------------------------------------------------------------|----------|--|--|--|
| DU Reference Number *                                                                                           |          |  |  |  |
| (As appearing in your pass book/statement in the narration pertaining to the transaction)                       |          |  |  |  |
| Date of Birth *                                                                                                 |          |  |  |  |
| (Date provided at the time of making payment)  OR                                                               |          |  |  |  |
| Mobile Number(Enter 10 - digit) *                                                                               |          |  |  |  |
| (Mobile Number provided at the time of making payment)                                                          |          |  |  |  |
| Enter the text as shown in the image *                                                                          |          |  |  |  |
| Go                                                                                                              |          |  |  |  |
| <ul> <li>Mandatory fields are marked with an asterisk (*)</li> <li>Date range cannot exceed one year</li> </ul> |          |  |  |  |

## Method 1

**Fill in the highlighted fields and press "GO".** Please note that the Date of Birth/Mobile Number should be the **same as those provided at the time of payment.** 