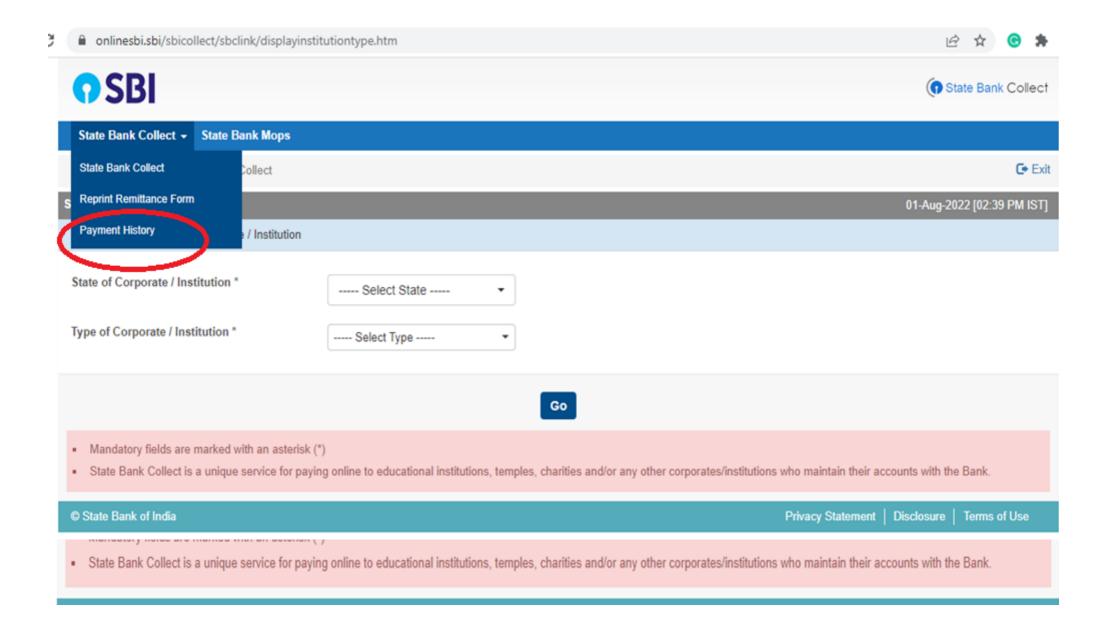

## **Click Payment History**

Fill in the required data to download/print your receipt using any of the two methods given.

| SBI                                                    |                     |                            |  |  |
|--------------------------------------------------------|---------------------|----------------------------|--|--|
| State Bank Collect ▼ State Bank Mops                   |                     |                            |  |  |
| State Bank Collect / Payment History                   |                     | <b>C</b> ◆ Exit            |  |  |
| State Bank Collect                                     |                     | 01-Aug-2022 [02:51 PM IST] |  |  |
| O Select a date range to view details of previous      | s payments Method 1 |                            |  |  |
| Date of Birth *                                        |                     |                            |  |  |
| (Date provided at the time of making payment)          |                     |                            |  |  |
| Mobile Number(Enter 10 - digit) *                      |                     |                            |  |  |
| (Mobile Number provided at the time of making payment) |                     |                            |  |  |
| Start Date *                                           |                     |                            |  |  |
| End Date *                                             | 1/8/2022            |                            |  |  |